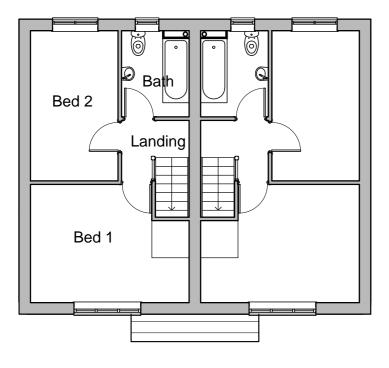

## FRONT ELEVATION

optional bay window SIDE ELEVATION

FIRST FLOOR PLAN

GROUND FLOOR PLAN

0m 1m 5m

REAR ELEVATION

SIDE ELEVATION