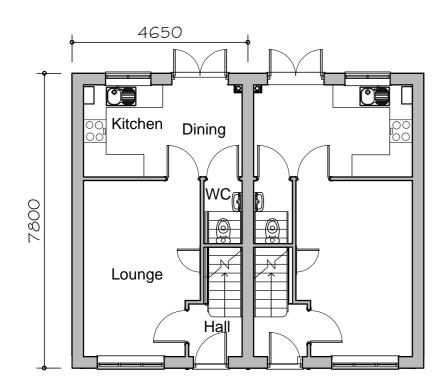

## FRONT ELEVATION

optional bay window SIDE ELEVATION

FIRST FLOOR PLAN

GROUND FLOOR PLAN

0m 1m 5m

REAR ELEVATION

SIDE ELEVATION

### FLOOR AREA 60.48m<sup>2</sup>, 651ft<sup>2</sup>